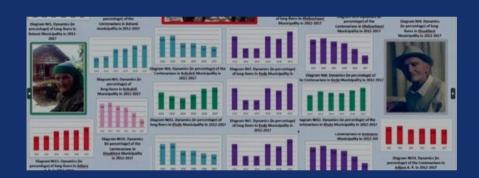

## Research Priorities of University

- Study of biomarkers associated with respiratory and cardiovascular diseases and their synthesizing genetic loci
- Detection, prevention, and management of regional, epidemiological, and socioeconomic markers of bronchial asthma and COPD
- Post-Covid population health
- Liver transplantation and immunology
- Growth and development of pre-pubescent and pubescent children, global development
- Tumor screening in the asymptomatic population using multiple tumor markers
- Biomarkers and genetic aspects of diseases of the cardiovascular system
- Study of coagulopathies in di erent cohorts
- Addictology
- Diabetes and Thyroidology
- Air and seawater pollution research
- Women's rights and prevention of femicide