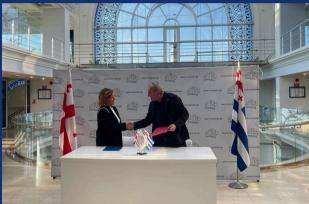

#### Avicenna-Batumi Medical University and Recep Tayyip Erdoğan University signed a pact of cooperation.

Professor Sophio Beridze, the Rector of Avicenna-Batumi Medical University, and Yusuf Yilmaz, the Rector of Recep Tayyip

**E**rdoğan University, signed Memorandum of Cooperation on March 24, 2023.

The parties agree on the implementation eductive on the implementation eductive on the construction of new scientific and practical results in the field of medicine, with the goal of enhancing collaboration and friendship between the two universities.