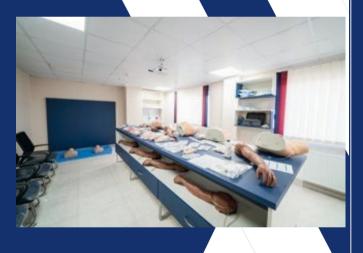

## **University Facilities**

Study, laboratory and group work spaces adapted to the educational programme

- Centre for simulation teaching and assessment of clinical skills
- Liver transplantation and immunology
- Work space of the university administration
- Office of Student Self-Government Activities
- Library
- Conference spaces
- Recreational spaces
- Wardrobe
- Sanitary nodes
- Warehouse and auxiliary-technical spaces.
- •
- -

## University Facilities