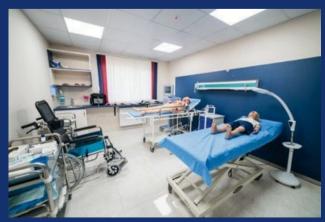

## **University Facilities**

Study, laboratory and group work spaces adapted to the educational programme

- Centre for simulation teaching and assessment of clinical skills
- Liver transplantation and immunology
- Work space of the university administration
- Office of Student Self-Government Activities
- Library
- Conference spaces
- Recreational spaces
- Wardrobe
- Sanitary nodes
- Warehouse and auxiliary-technical spaces.
- •
- -

## University Facilities

### Simulation training center equipped with the latest American standards

Simulation training center at Avicenna is equipped with the latest American standards in the region that aim at growing up healthcare professionals with: